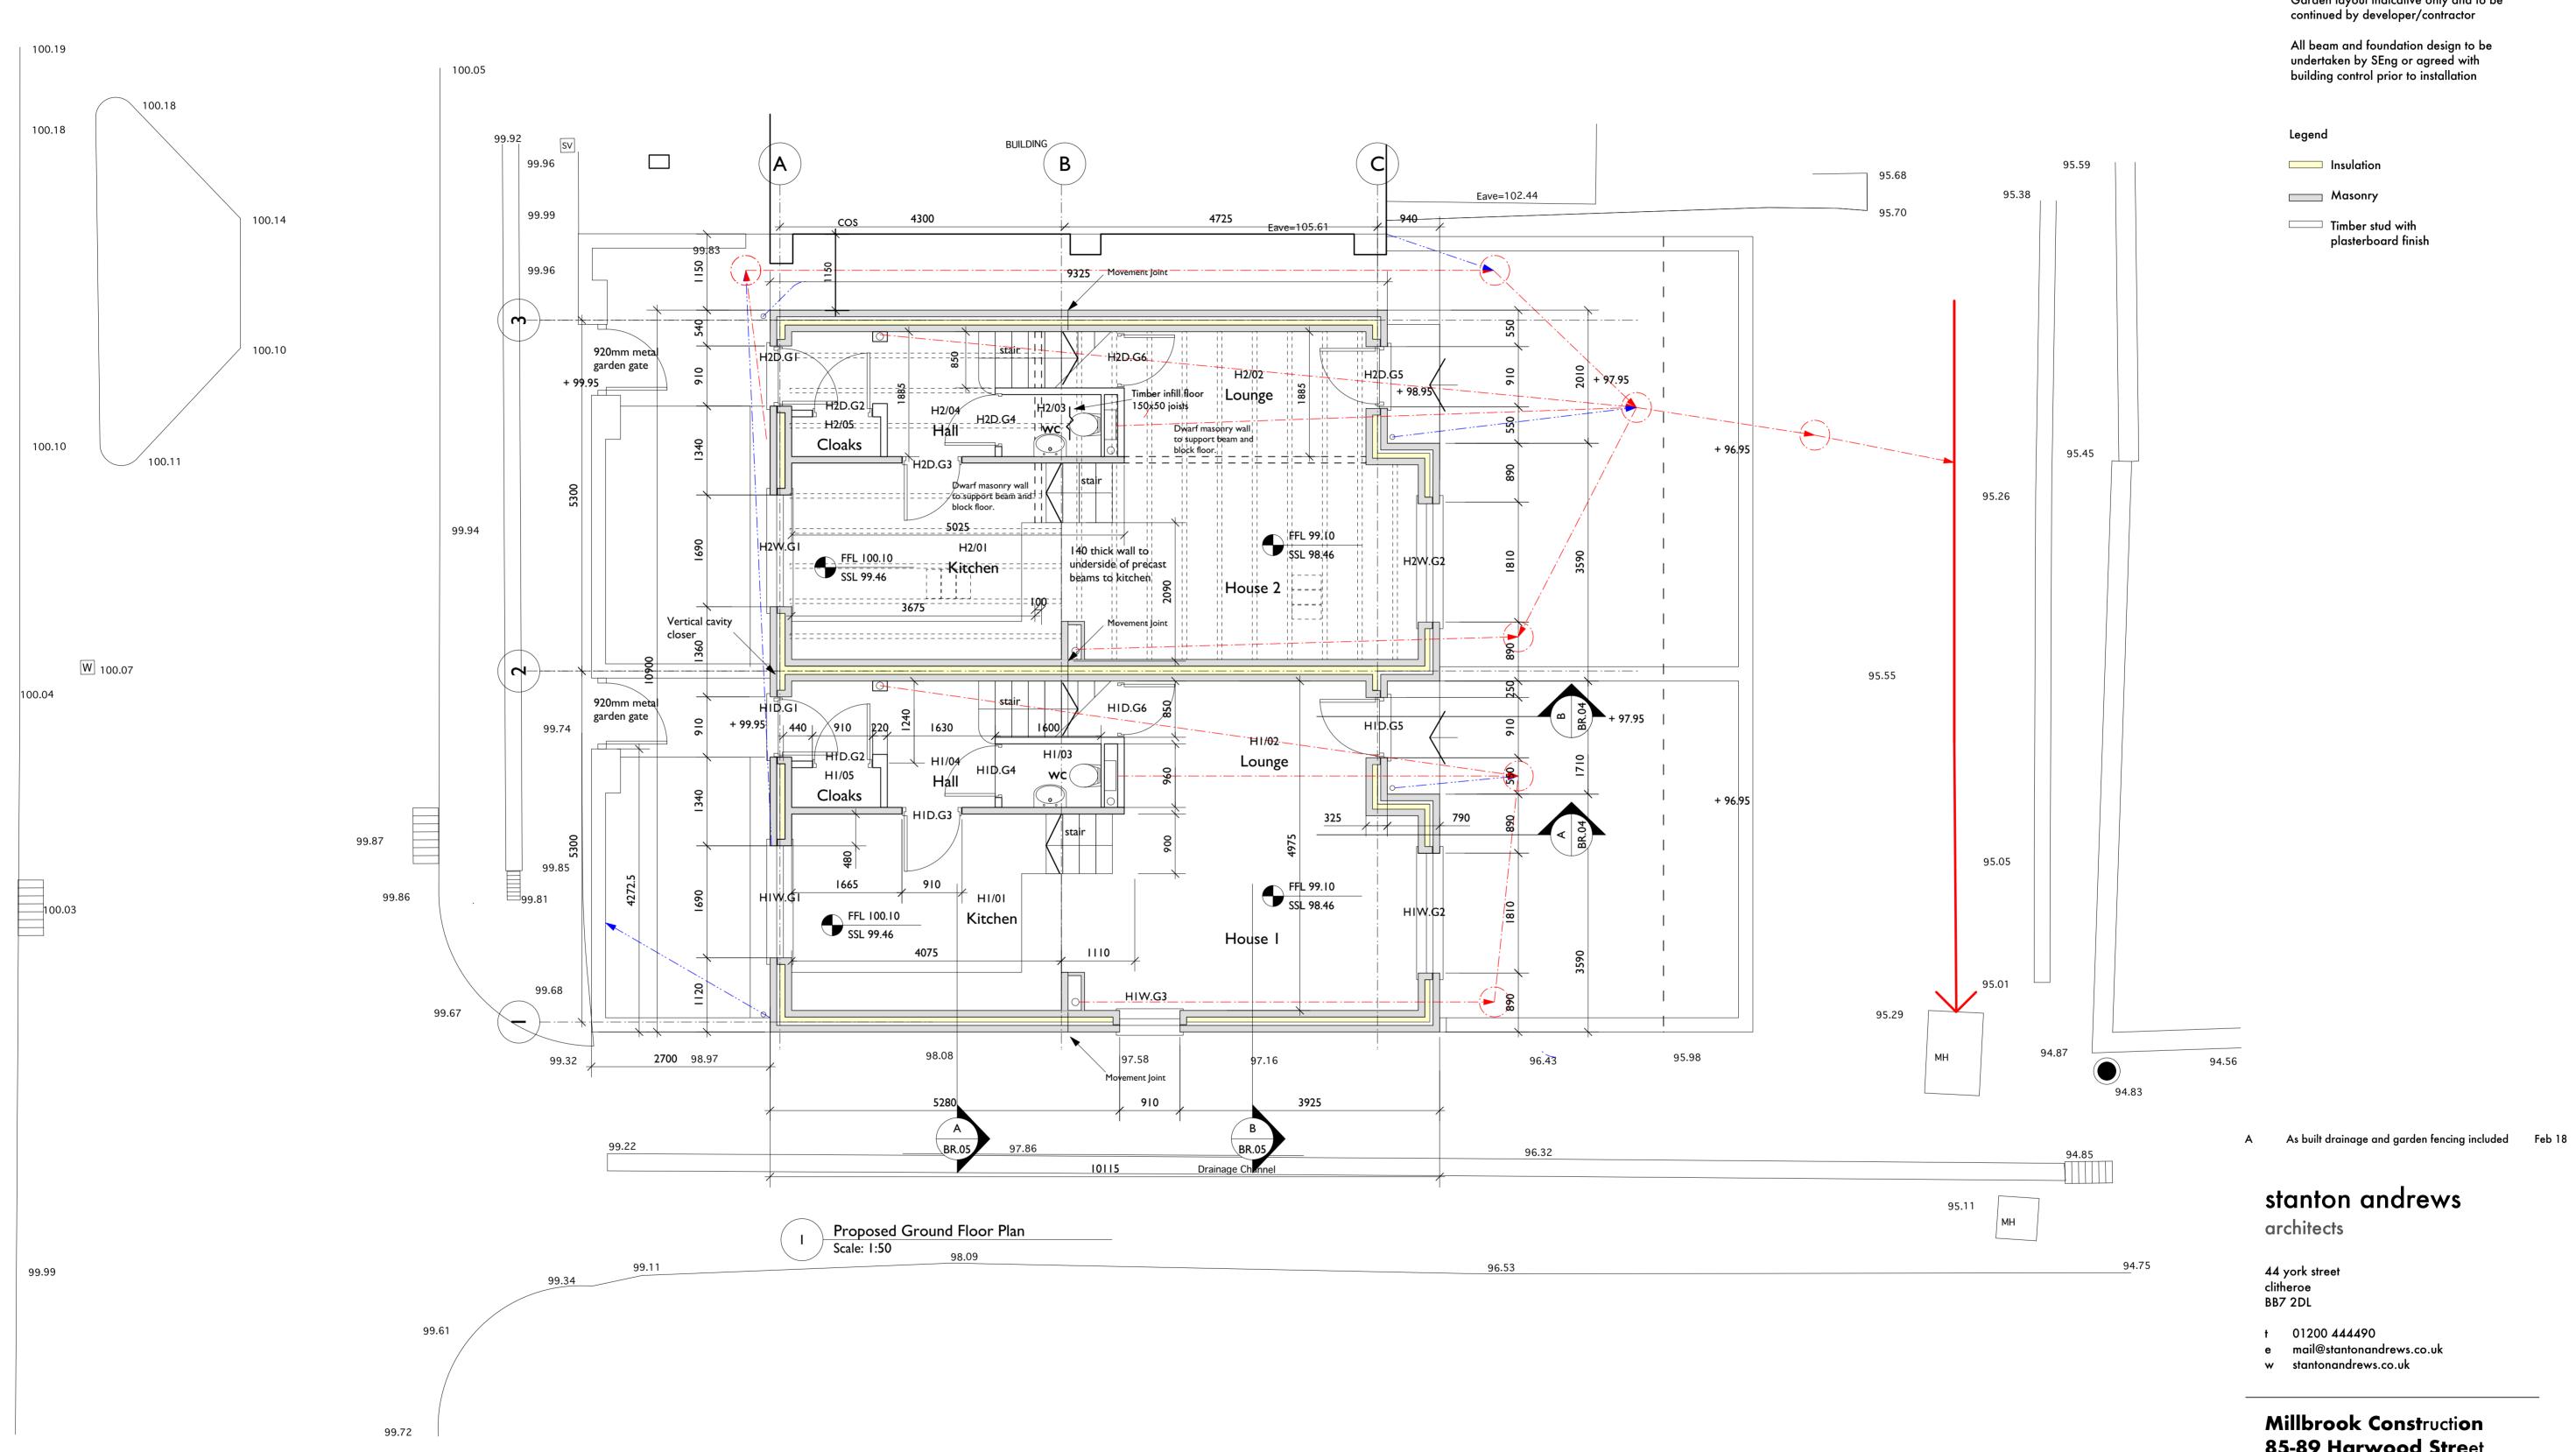

this drawing is to be read in conjunction with all relevant consultants and specialists drawings. the architect is to be notified of any discrepancies before proceeding. do not scale from this drawing. all dimensions are to be checked on site. this drawing is subject to copyright.

Invert and cover levels to drainage to be checked on site prior to installation

LA approved required prior to making any connections to adopted drainage

Garden layout indicative only and to be continued by developer/contractor

All beam and foundation design to be undertaken by SEng or agreed with building control prior to installation

plasterboard finish

stanton andrews

e mail@stantonandrews.co.uk

Millbrook Construction 85-89 Harwood Street

**Ground Floor Plan** 

Darwen

drg.no. 15/67- BR.01 rev. A